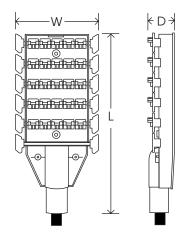

## DIMENSIONS

Length: 10.00" (254.0mm) Width: 4.50" (114.3mm) Depth: 1.50" (38.1mm)