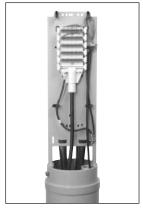

CFP800 Shown With 25-Pair Mini-Rocker Terminal Block

MAH77 Shown With 25-Pair Mini-Rocker Terminal Block

BMT609 Shown With 25-Pair Mini-Rocker Terminal Block