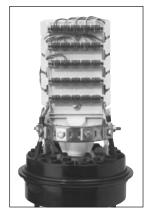

CFP800 Shown With 25-Pair Mini-Rocker Terminal Block

MAH77 Shown With 25-Pair Mini-Rocker Terminal Block

BMT609 Shown With 25-Pair Mini-Rocker Terminal Block