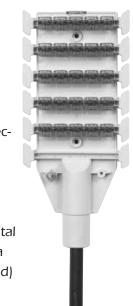

# 25-Pair Mini-Rocker Tailed Terminal Block

The new 25-Pair Mini-Rocker Tailed Terminal
Blocks come in a Category 5 rated IDC wire
termination system that makes copper connectivity
and wire management throughout your copper network
simple, reliable and affordable.

Every aspect of the data ready Mini-Rocker's design has been optimized for ease of use. Wires are easy to insert, and secure connections are simple to establish and verify. Pair-at-a-time jumper connections speed up jumping, and easy line disconnections make service provisioning a snap. The Mini-Rocker requires no tools, making wire terminations fast and easy.

The "quiet front" design of the Mini-Rocker eliminates incidental shorts and interference. Mini-Rocker's gas tight connections provide a low and stable connection resistance. HVC (High Viscosity Compound) encapsulation blocks moisture and eliminates corrosion, ensuring trouble-free service in both internal and external installations.