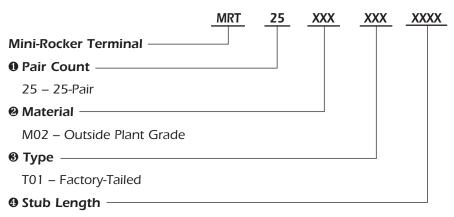

#### ORDERING INFORMATION

EASY STEPS:

- Select Pair Count
- Select Material
- Indicate Type
- Select Stub Length

S153 – Tailed w/25-Pair Stub, 15', Category 3, Potted, Raw-Ended Example: MRT25M02T01S43

25-Pair Mini-Rocker Block, Fire Retardant, Wire-Wrap, Tailed with 25-Pair Stub, 4', Category 3, Potted, Raw-Ended

S43 – Tailed w/25-Pair Stub, 4', Category 3, Potted, Raw-Ended