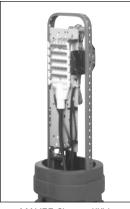

CFP800 Shown With 25-Pair Mini-Rocker Terminal Block

MAH77 Shown With 25-Pair Mini-Rocker Terminal Block

BMT609 Shown With 25-Pair Mini-Rocker Terminal Block