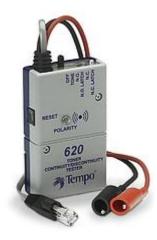

## TE-620K-TS OSCILLATOR WITH BEEP ON SHORT

The TE-620K(-TS) is an excellent tool for Telco, Data, Security and Alarm Technicians alike with specific features purpose designed for such industries. Selected by many Telcos, Security/Fire Alarm Installation and Servicing Staff

## Features Include:

- Tone Mode inject tone on a wire or pair.
- N.O. Short Mode oscillator beeps on distant end short
- Latch N.O. Short Mode as above with latch feature
- N.C. Mode oscillator beeps on disconnect
- Latch N.C. Mode as above with latch feature
- Option 2 In position 2. Tone Inject and N.O. Short Mode Simultaneously giving Tracing Tone and Tone on Oscillator Speaker when distant end is shorted. (Only on CV620K-TS Version)
- Built-In Sounder
- Polarity Test
- Reset Latch
- ▶ 200EP Probe with Volume Control, On/Off and Battery Check
- Probe has large Speaker and Connectors for listening with a Test Telephone or Similar